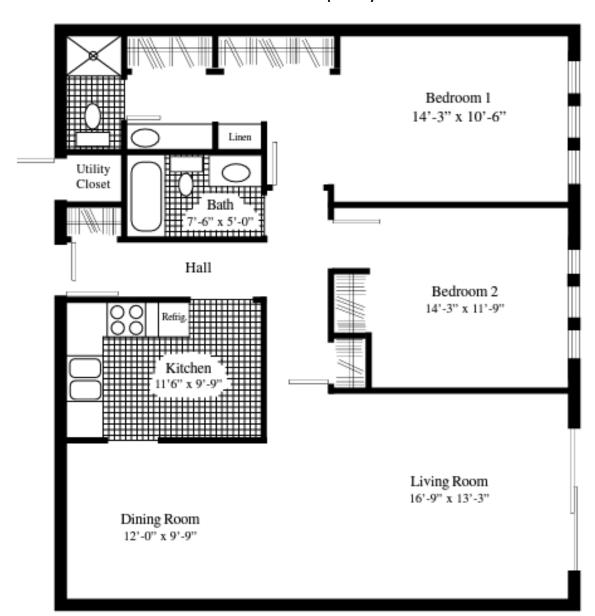

### VINE STREET APARTMENTS 2222 Vine Street (near City Campus)

Apartments are furnished with a stove, refrigerator and dishwasher.

All apartments feature air-conditioning and carpet in all living areas. Off-street parking is provided.

Rental rates are subject to an increase effective July 1 each year.

Rent includes water, sewer, gas, electric, trash, laundry and Internet.

Residents are responsible for telephone and cable services.

A security deposit equal to the monthly rental rate of the apartment is required.

#### **SMALL TWO BEDROOM UNIT**

TOTAL SQUARE FOOTAGE: 898 SQ. FT. (28'6" X 31'6")

Maximum occupancy: 5