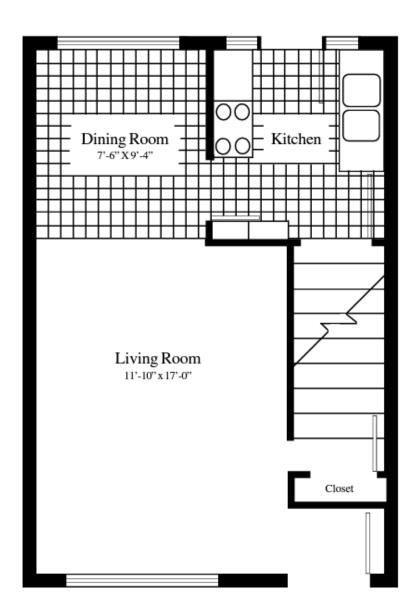

### COLONIAL TERRACE APARTMENTS 33rd-34th & Starr Streets (near East Campus)

Apartments are furnished with a stove, refrigerator and microwave. All apartments feature air-conditioning and carpet in all living areas. Off-street parking is provided.

Rental rates are subject to an increase effective July 1 each year.

Rent includes water, sewer, gas, electric, trash, laundry and Internet.

Residents are responsible for telephone and cable services.

A security deposit equal to the monthly rental rate of the apartment is required.

#### TWO BEDROOM UNIT—First Floor Plan

TOTAL SQUARE FOOTAGE: 803 SQ. FT.—Maximum occupancy: 5

1st FLOOR: 14'6" X 26'6" 2ND FLOOR: 15'6" X 26'6"