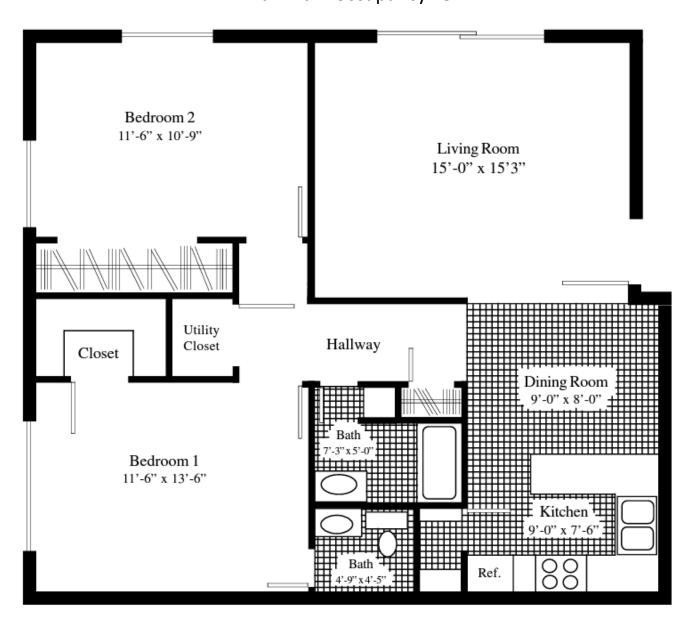

# VINE STREET APARTMENTS 2222 Vine Street (near City Campus)

Apartments are furnished with a stove, refrigerator and dishwasher.

All apartments feature air-conditioning and carpet in all living areas. Off-street parking is provided.

Rental rates are subject to an increase effective July 1 each year.

Rent includes water, sewer, gas, electric, trash, laundry and Internet.

Residents are responsible for telephone and cable services.

A security deposit equal to the monthly rental rate of the apartment is required.

#### LARGE TWO BEDROOM UNIT

TOTAL SQUARE FOOTAGE: 1033 SQ. FT. (28'6" X 36'3")

Maximum occupancy: 5