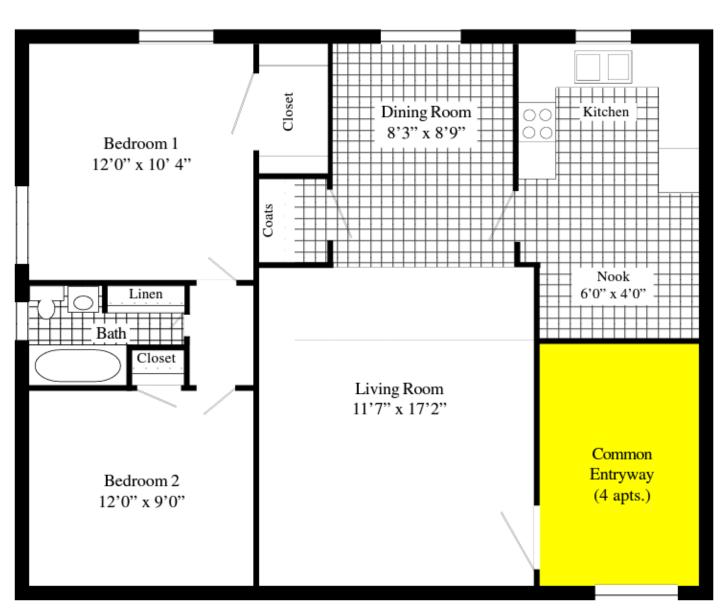

# COLONIAL TERRACE APARTMENTS 33rd-34th & Starr Streets (near East Campus)

Apartments are furnished with a stove, refrigerator and microwave. All apartments feature air-conditioning and carpet in all living areas. Off-street parking is provided.

Rental rates are subject to an increase effective July 1 each year.

Rent includes water, sewer, gas, electric, trash, laundry and Internet.

Residents are responsible for telephone and cable services.

A security deposit equal to the monthly rental rate of the apartment is required.

# **TWO BEDROOM UNIT**—TOTAL SQUARE FOOTAGE: 700 SQ. FT. Maximum occupancy: 5