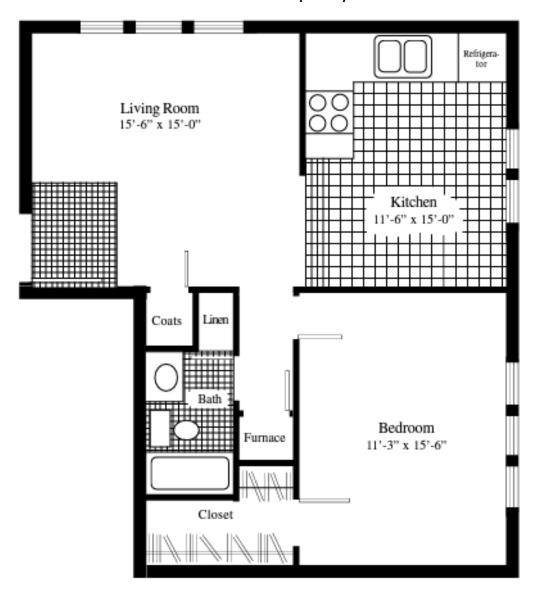

# COLONIAL TERRACE APARTMENTS 33rd-34th & Starr Streets (near East Campus)

Apartments are furnished with a stove, refrigerator and microwave. All apartments feature air-conditioning and carpet in all living areas. Off-street parking is provided.

Rental rates are subject to an increase effective July 1 each year.

Rent includes water, sewer, gas, electric, trash, laundry and Internet.

Residents are responsible for telephone and cable services.

A security deposit equal to the monthly rental rate of the apartment is required.

# **TWO BEDROOM UNIT**—TOTAL SQUARE FOOTAGE: 700 SQ. FT. Maximum occupancy: 5