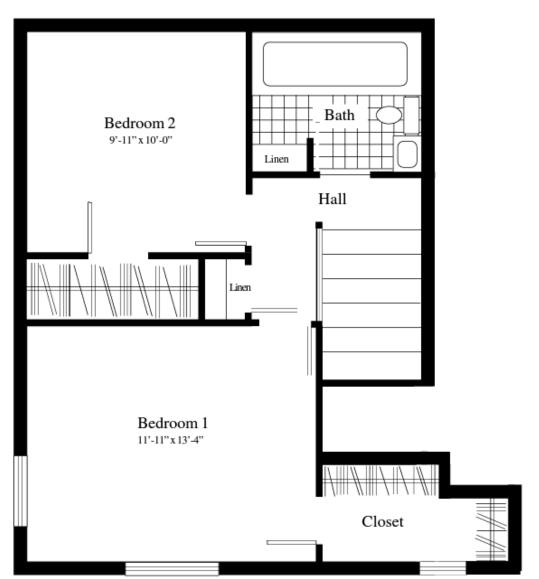

# COLONIAL TERRACE APARTMENTS 33rd-34th & Starr Streets (near East Campus)

Apartments are furnished with a stove, refrigerator and microwave. All apartments feature air-conditioning and carpet in all living areas. Off-street parking is provided.

Rental rates are subject to an increase effective July 1 each year.

Rent includes water, sewer, gas, electric, trash, laundry and Internet.

Residents are responsible for telephone and cable services.

A security deposit equal to the monthly rental rate of the apartment is required.

### TWO BEDROOM UNIT—Second Floor Plan

TOTAL SQUARE FOOTAGE: 803 SQ. FT.—Maximum occupancy: 5

1st FLOOR: 14'6" X 26'6" 2ND FLOOR: 15'6" X 26'6"