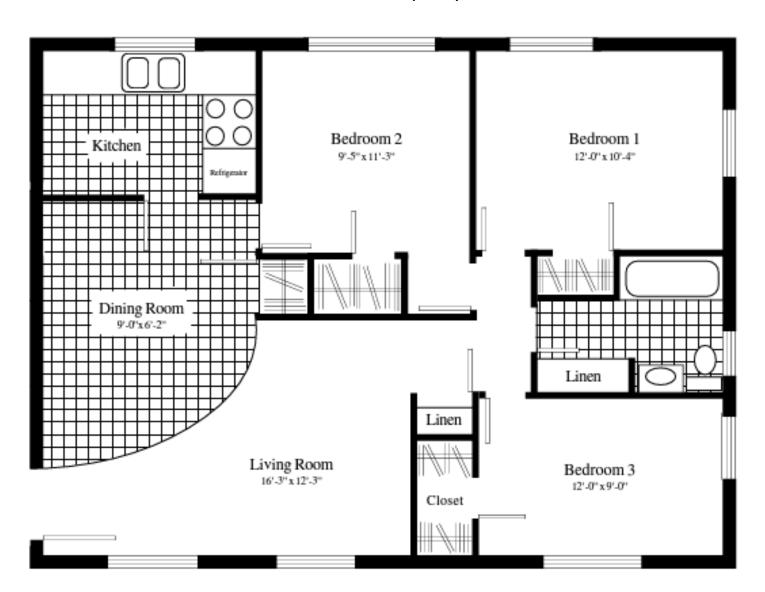

### COLONIAL TERRACE APARTMENTS

33rd-34th & Starr Streets (near East Campus)

Apartments are furnished with a stove, refrigerator and microwave. All apartments feature

air-conditioning and carpet in all living areas. Off-street parking is provided.

Rental rates are subject to an increase effective July 1 each year.

Rent includes water, sewer, gas, electric, trash, laundry and Internet.

Residents are responsible for telephone and cable services.

A security deposit equal to the monthly rental rate of the apartment is required.

#### THREE BEDROOM UNIT

TOTAL SQUARE FOOTAGE: 841 SQ. FT. (31'6" X 26'6")

Maximum occupancy: 6